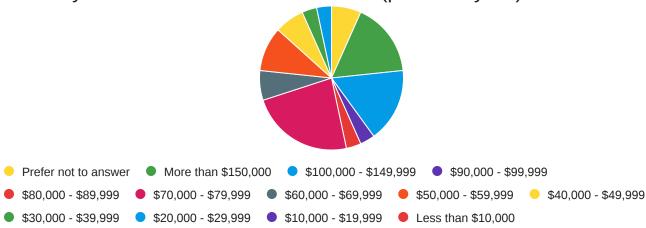

### Ethnicity - Please select one or more you identify with: - Selected Choice

Income - Information about income is very important to understand. Would you please give your best guess? Please indicate the answer that includes your entire household income in (previous year) before taxes