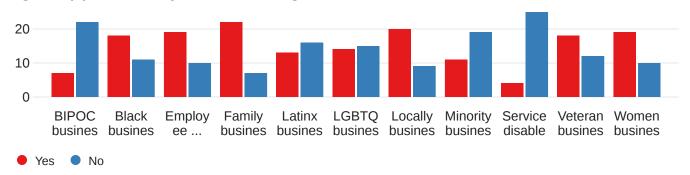

## Signage - Do signs on storefronts or websites affect your support?

SignInfluence - Do signs declaring how the business owner identifies make you more inclined to support or not?

- I don't notice the signs or the signs have no influence on my decisions to purchase
- No, I am less inclined to support a business that posts these signs
- Yes, I think it's great when business owners post these signs