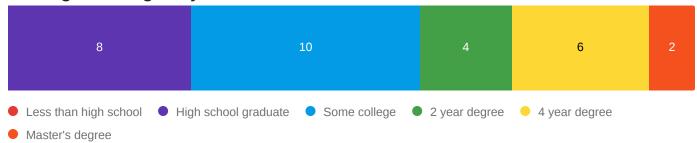

Education - What is the highest level of school you have completed or the highest degree you have recieved?

Armed Forces - Have you ever served or are currently serving in the U.S. Armed Forces, Reserves, or National Guard?