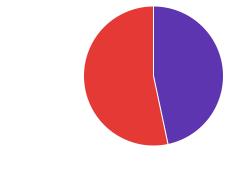

Female

Male

PurchasingPower - How important is it to you to direct your purchasing power to support small businesses with these identified signs on storefront or websites?

Gender - Now, finishing up with some demographics questions. How do you describe yourself? - Selected Choice