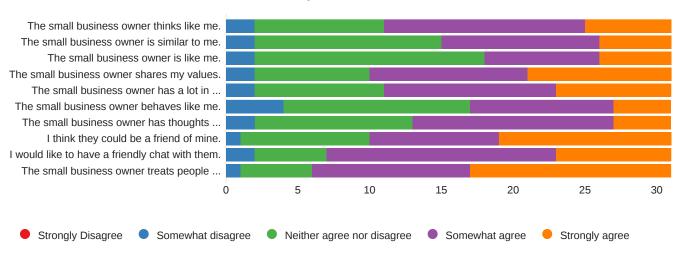

### ShopLocal - Please respond to the following statements:

- I owe it to my community to shop at locally owned and operated businesses
- I am loyal to locally owned and operated businesses
  I shop online shops of local owned and operated businesses