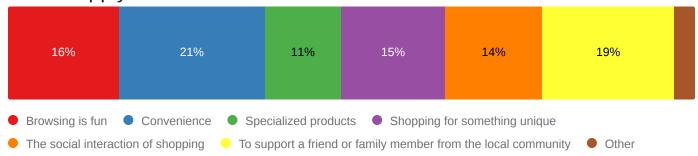

# WhyLocal - What are the reasons that you choose to shop local? Select all that apply.