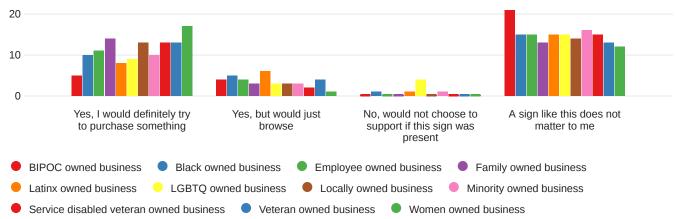

## Signage - Do signs on storefronts or websites affect your support?

SignInfluence - Do signs declaring how the business owner identifies make you more inclined to support or not?

- I don't notice the signs or the signs have no influence on my decisions to purchase
- No, I am less inclined to support a business that posts these signs
- Yes, I think it's great when business owners post these signs